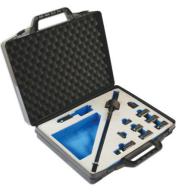

## **Diesel Injector Extractor with adaptors only**

Diesel injector extractor supplied with diesel injector adaptors and accessories for removing most diesel injectors. For use with air hammer (not supplied; Laser part number 6263 includes an air hammer).

## **Additional Information**

- Diesel injector extractor allows effective transmission of impact force and vibration to any adaptor with a 5/8" thread.
- Includes 7 diesel injector adaptors: Siemens (2), Denso, High Pressure M12, Delphi, M16 Denso, Bosch Dual Connection.
- Plus valve seat removal tool for Denso, an off-line injector adaptor for access and a Bosch injector dismantling tool. •
- Recommended for use with the Laser air hammer (Part No. 6031).
- Supplied with full instructions. Made in Sheffield to a registered design.