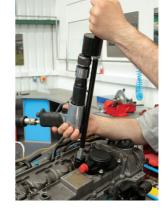

## **Diesel Injector Extractor with adaptors only**

Diesel injector extractor supplied with diesel injector adaptors and accessories for removing most diesel injectors. For use with air hammer (not supplied; Laser part number 6263 includes an air hammer).