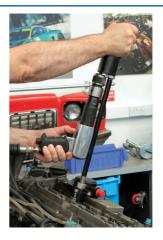

## **Diesel Injector Extractor with adaptors only**

Diesel injector extractor supplied with diesel injector adaptors and accessories for removing most diesel injectors. For use with air hammer (not supplied; Laser part number 6263 includes an air hammer).