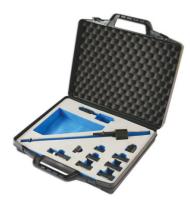

## **Diesel Injector Extractor with adaptors only**

Diesel injector extractor supplied with diesel injector adaptors and accessories for removing most diesel injectors. For use with air hammer (not supplied; Laser part number 6263 includes an air hammer).

## **Additional Information**

- Diesel injector extractor allows effective transmission of impact force and vibration to any adaptor with a 5/8" thread.
- Includes 7 diesel injector adaptors: Siemens (2), Denso, High Pressure M12, Delphi, M16 Denso, Bosch Dual Connection.
- Plus valve seat removal tool for Denso, an off-line injector adaptor for access and a Bosch injector dismantling tool. •
- Recommended for use with the Laser air hammer (Part No. 6031).
- Supplied with full instructions. Made in Sheffield to a registered design.