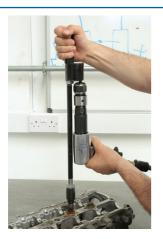

## **Diesel Injector Extractor with adaptors only**

Diesel injector extractor supplied with diesel injector adaptors and accessories for removing most diesel injectors. For use with air hammer (not supplied; Laser part number 6263 includes an air hammer).