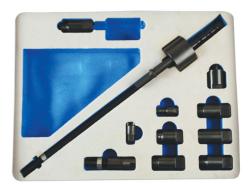

## **Additional Information**

- Diesel injector extractor allows effective transmission of impact force and vibration to any adaptor with a 5/8" thread.
- Includes 7 diesel injector adaptors: Siemens (2), Denso, High Pressure M12, Delphi, M16 Denso, Bosch Dual Connection.
- Plus valve seat removal tool for Denso, an off-line injector adaptor for access and a Bosch injector dismantling tool. •
- Recommended for use with the Laser air hammer (Part No. 6031).
- Supplied with full instructions. Made in Sheffield to a registered design.