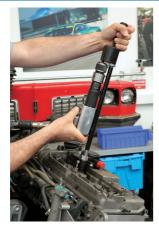

## **Diesel Injector Extractor with adaptors only**

Diesel injector extractor supplied with diesel injector adaptors and accessories for removing most diesel injectors. For use with air hammer (not supplied; Laser part number 6263 includes an air hammer).